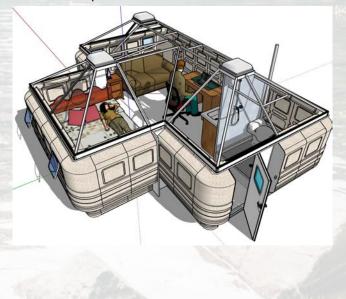

#### **Quick Cabin - Extension Kit**

As many as two (2) extension kits may be added to the Quick Cabin. Each extension kit increases the length of the Quick Cabin by 2 panels. Each kit includes 4 wall panels, a roof extension, and an additional 14" vent allowing for the 10'x10' to be extended to 10'x13.5' and 10'x17'.

### Continued innovation and Upgradability

We are always working on new upgrades and improvements to the Quick Cabin. It's ability to increase space or add amenities like additional inlets/outlets for heating, cooling, water, and electricity. Lends itself to limitless, simple, inexpensive and organized comfort improvements.