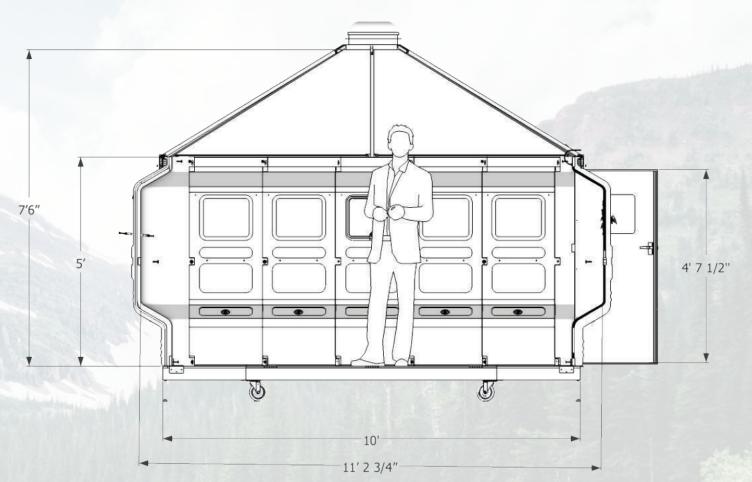

#### Quick Cabin - 10'x10'

The Quick Cabin is modular, lightweight, rugged, insulated, and easy to set up. It comes as a complete kit and the only tool required for set up is a screwdriver. The Quick Cabin components are UV-treated, making for a long-lasting shelter. The shape of the Quick Cabin's walls creates a surprising amount of usable space with a minimal footprint. Each modular component is very lightweight, none exceeding 30 lbs, making it easy for anyone to be able to set it up. Whether in snow or sun, the Quick Cabin provides shelter and relief from the elements.

#### **Quick Cabin - Extension Kit**

As many as two (2) extension kits may be added to the Quick Cabin. Each extension kit increases the length of the Quick Cabin by 2 panels. Each kit includes 4 wall panels, a roof extension, and an additional 14" vent allowing for the 10'x10' to be extended to 10'x13.5' and 10'x17'.