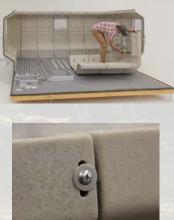

#### **Treated Wood Platform**

Our stock platform is made from ground contact treated Pine and can be leveled to a small degree.

**UDECX** is an upgrade to the wood base. Its quick assembly, portability, and durability provides a corrosion resistant platform that offers more leveling versitility and a longer lifespan outdoors.