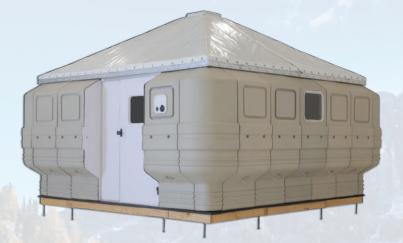

#### Quick Cabin - 10'x10'

The Quick Cabin is modular, lightweight, rugged, insulated, and easy to set up. It comes as a complete kit and the only tool required for set up is a screwdriver. The Quick Cabin components are UV-treated, making for a long-lasting shelter. The shape of the Quick Cabin's walls creates a surprising amount of usable space with a minimal footprint. Each modular component is very lightweight, none exceeding 30 lbs, making it easy for anyone to be able to set it up. Whether in snow or sun, the Quick Cabin provides shelter and relief from the elements.