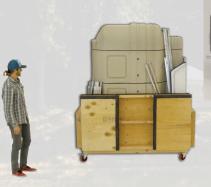

#### Set-up & Teardown

With a little practice, it is possible for one person to assemble a Quick Cabin in less than two hours! If the Quick Cabin needs to be relocated, it can be disassembled even faster than it is assembled! With threaded inserts, the Quick Cabin is built to be assembled and disassembled as many times as needed.