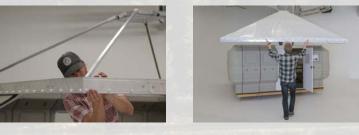

#### Set-up & Teardown

With a little practice, it is possible for one person to assemble a Quick Cabin in less than two hours! If the Quick Cabin needs to be relocated, it can be disassembled even faster than it is assembled! With threaded inserts, the Quick Cabin is built to be assembled and disassembled as many times as needed.