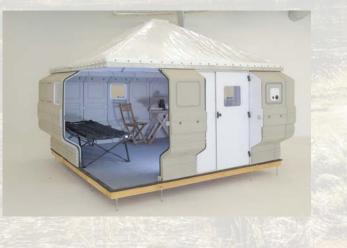

#### Quick Cabin - 10'x10'

The Quick Cabin is modular, lightweight, rugged, insulated, and easy to set up. It comes as a complete kit and the only tool required for set up is a screwdriver. The Quick Cabin components are UV-treated, making for a long-lasting shelter. The shape of the Quick Cabin's walls creates a surprising amount of usable space with a minimal footprint. Each modular component is very lightweight, none exceeding 30 lbs, making it easy for anyone to be able to set it up. Whether in snow or sun, the Quick Cabin provides shelter and relief from the elements.